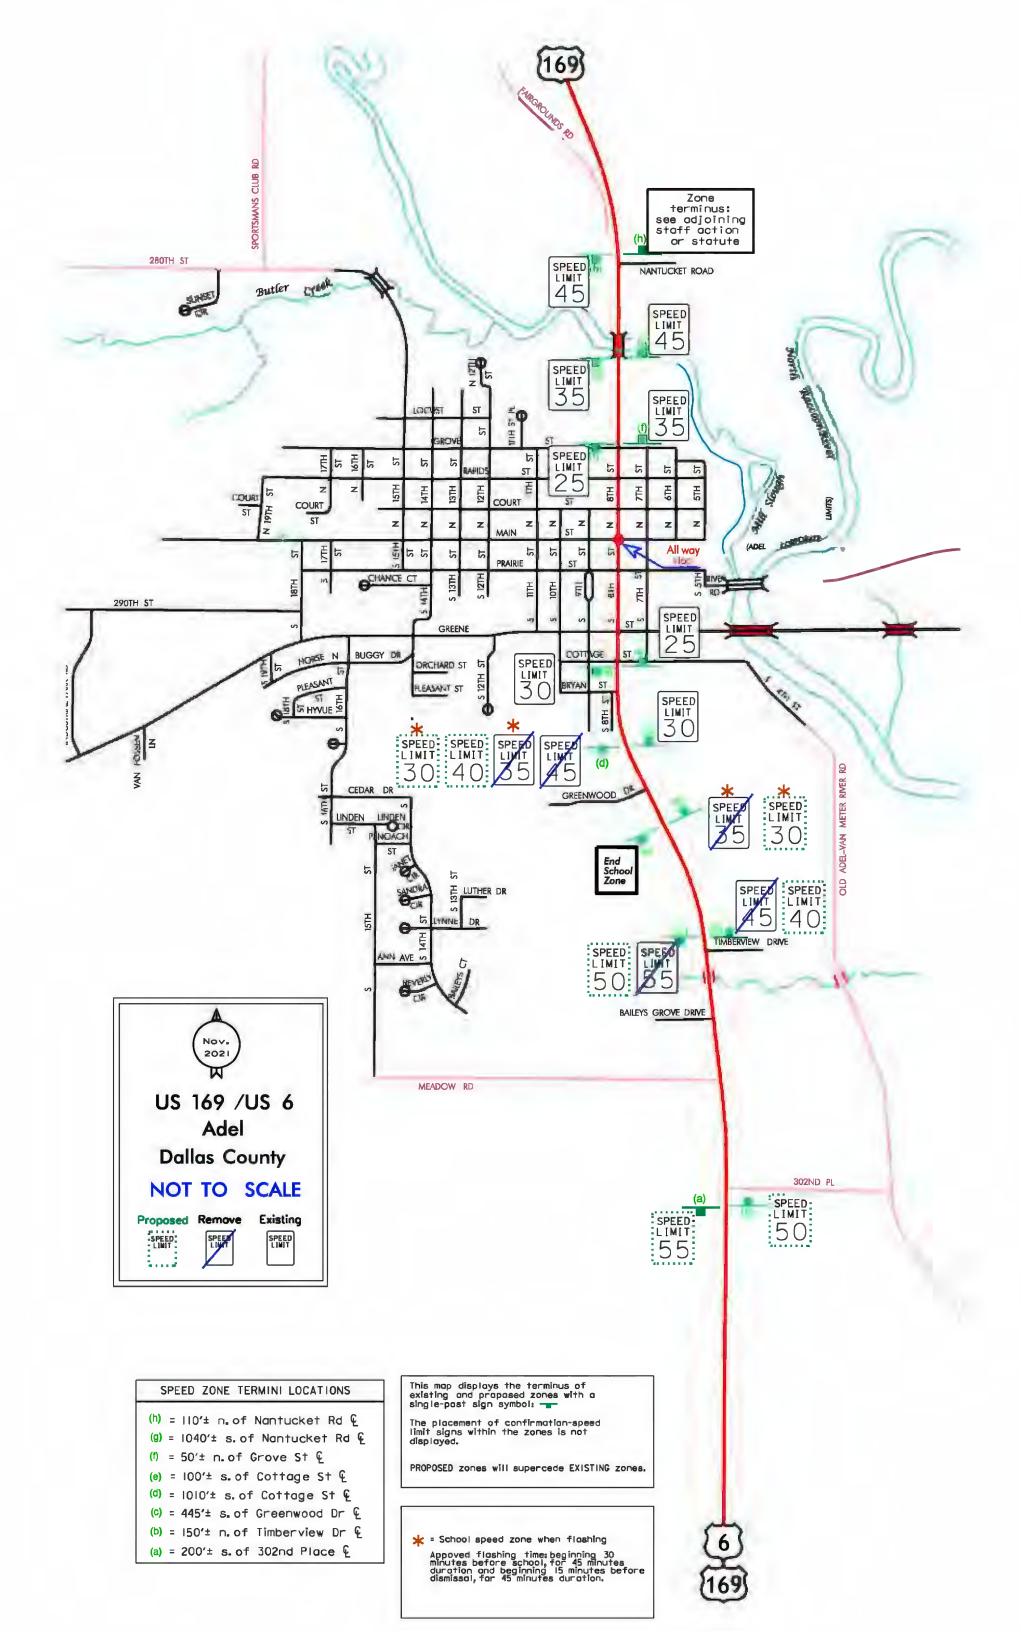

d) Consider Approval of Ordinance No. 378, Amending Section 63.04 of the Adel City Code for the Purpose of Amending the Speed Regulations on US HWY 169 within the City Limits – First Reading

This ordinance, which will be available by the council meeting, considers adopting revised speed limits to be enforced on a section of the southern HWY 169 (i.e., Nile Kinnick drive S.) corridor. These changes have been proposed by the Iowa Department of Transportation – District 4 (DOT) to address the speed concerns and issues in this growing part of Adel. The council packet includes a map of the proposal.

The ordinance will allow the City's Police Department to enforce the reduced speed limits. The DOT has indicated that the speed limit changes and new signs may go into effect later this month or in December, but the exact timing could change.

City staff is recommending approval of the first reading and is recommending waiving the second and third readings based on the importance and timing of this issue.

e) Consider Approval of Setting a Public Hearing for New City Precincts (Reprecincting Process) based on 2020 Census and Recent State Redistricting Map – Tuesday, December 14, 2021 at 6:00 p.m.