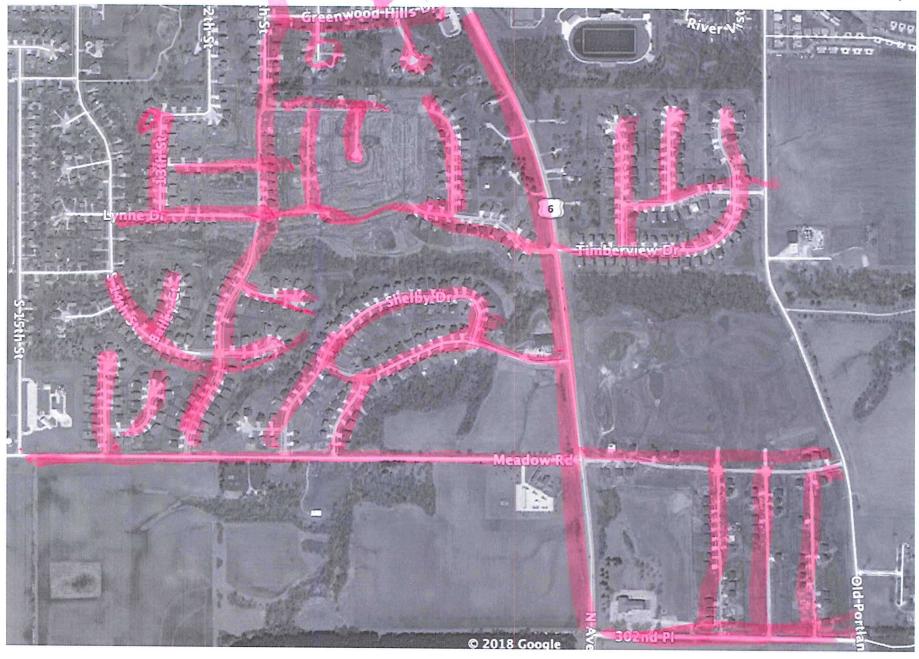

Remainder of Adel

Others Outside of Adel

Key:

Pink = High Benefit Yellow = Medium Benefit Green = Low Benefit No color = No Benefit

Key:

Pink = High Benefit Yellow = Medium Benefit
Green = Low Benefit No color = No Benefit

Others Outside of Adel

Remainder of Adel

**Activity: Benefit Map of Proposed Hwy 169 Improvements\*** 

\*General (not considering what methods used for turn lanes)

Remainder of Adel

Others Outside of Adel

Key:

Pink = High Benefit Yellow = Medium Benefit Green = Low Benefit No color = No Benefit

Key:

Pink = High Benefit

Green = Low Benefit No color = No Benefit

Yellow = Medium Benefit

Others Outside of Adel

Remainder of Adel