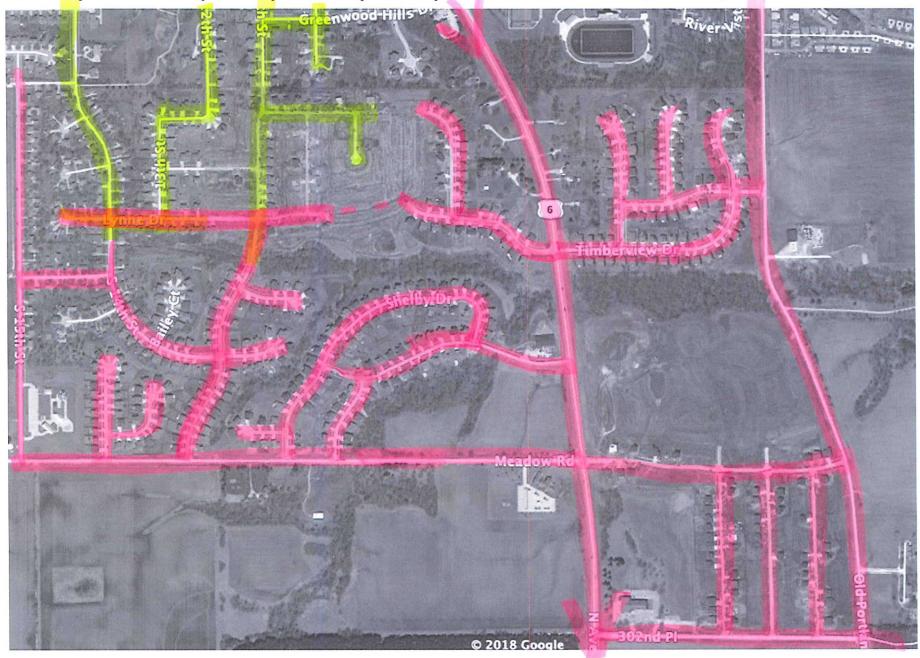

Remainder of Adel

Others Outside of Adel

Key:

Pink = High Benefit Yellow = Medium Benefit Green = Low Benefit No color = No Benefit

Key:

Pink = High Benefit Yellow = Medium Benefit
Green = Low Benefit No color = No Benefit

Others Outside of Adel

Remainder of Adel

**Activity: Benefit Map of Proposed Hwy 169 Improvements\*** 

\*General (not considering what methods used for turn lanes)

Remainder of Adel

Others Outside of Adel

Key:

Pink = High Benefit Yellow = Medium Benefit Green = Low Benefit No color = No Benefit

Key:

Pink = High Benefit

Green = Low Benefit No color = No Benefit

Yellow = Medium Benefit

Others Outside of Adel

Remainder of Adel