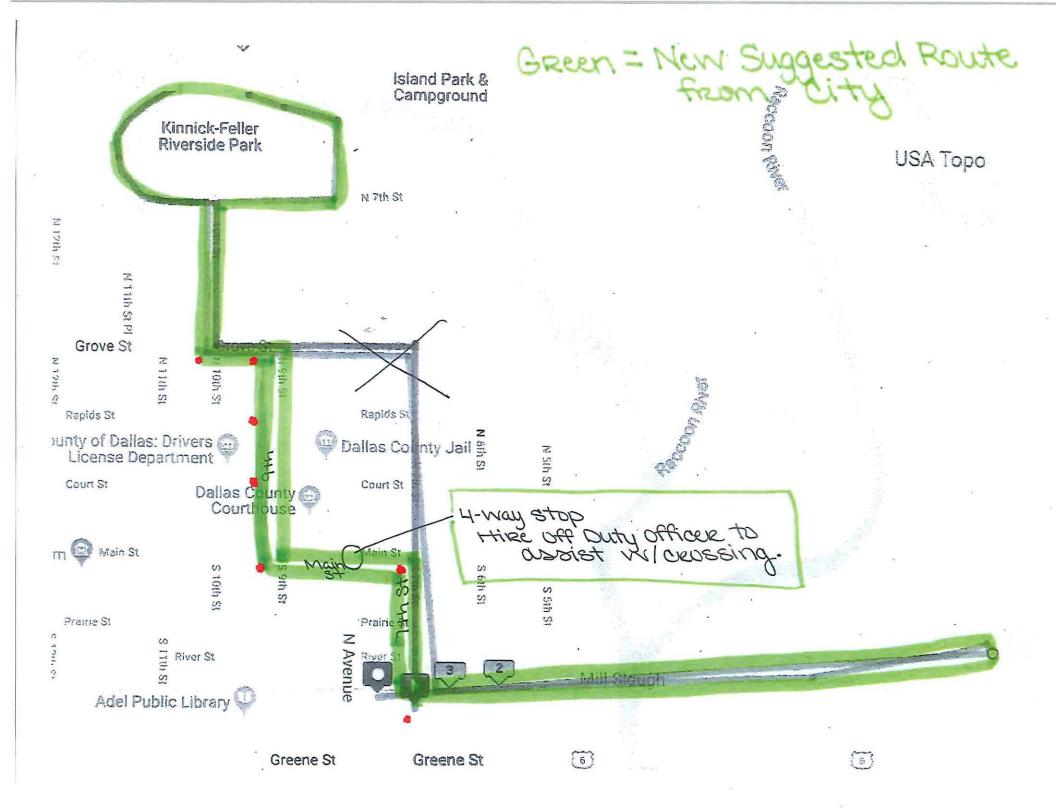

00 p.m. – 6:00 p.m.

7th St – between RRV Trail & Main St

9<sup>th</sup> St – between Main St & Grove St

Grove St – between 9<sup>th</sup> St & 10<sup>th</sup> St

10<sup>th</sup> St – between Grove & Riverside (going into Kinnick-Feller Park)

Main St, at the 4-way stop there will be an off-duty officer assisting with traffic flow and runners through that intersection.

NOW, THEREFORE, BE IT RESOLVED, pursuant to Iowa Code Section 364.12(2)(a), the City Council of the City of Adel, Iowa does hereby temporarily close the streets as stated above.

| Dated this date:           |                        |  |
|----------------------------|------------------------|--|
| ATTEST:                    | James F. Peters, Mayor |  |
| Angela Leopard, City Clerk |                        |  |











I have reviewed the map and added red dots at the intersections where we may need barricades.

It is an out and back, so the runners and walkers will be coming back on the same route as they went out on.

The start will be just a bit south of the bike trail - near the alley that comes out of Lincoln Savings Bank.

The finish area will be in the LSB parking lot.

### **Intersections:**

7th - just south of the bike trail (start area)

7th and Prairie

7th and Main

9th and Main

9th and Court

9th and Rapids

9th and Grove

We will have an off duty policy officer at the highway and Main intersection.

We will have volunteers at each intersection, on the park loop and at the turn around point.

### RESOLUTION NO. 19-43

# RESOLUTION TEMPORARILY CLOSING PUBLIC WAYS OR GROUNDS IN CONNECTION