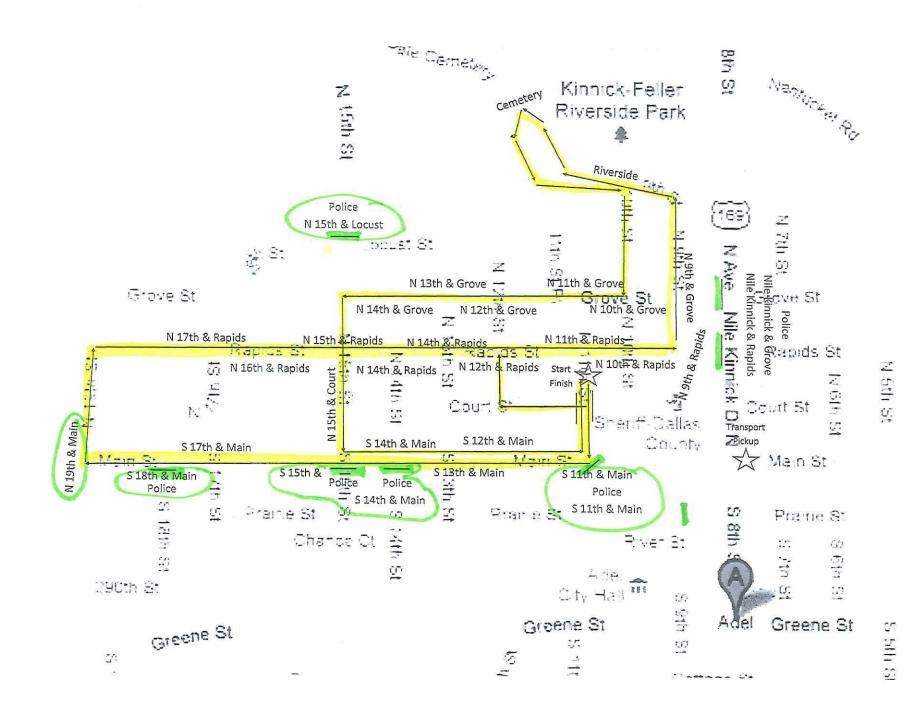

69

9<sup>th</sup> St – between Rapids & Riverside (going into Kinnick-Feller Park)

10<sup>th</sup> St – between Grove St & Riverside

Grove St – between Hwy 169 & 15<sup>th</sup> St

15<sup>th</sup> St – between Locust St & Main St

11<sup>th</sup> St – between Rapids St & Main St

Court St – between 11<sup>th</sup> St & 12<sup>th</sup> St

12<sup>th</sup> St – between Court St & Rapids St

NOW, THEREFORE, BE IT RESOLVED, pursuant to Iowa Code Section 364.12(2)(a), the City Council of the City of Adel, Iowa does hereby temporarily close the streets as stated above.

| Dated this date:           | <del></del>            |
|----------------------------|------------------------|
| ATTEST:                    | James F. Peters, Mayor |
| Angela Leopard, City Clerk |                        |



### RESOLUTION NO. 19-45

# RESOLUTION TEMPORARILY CLOSING PUBLIC WAYS OR GROUNDS IN CONNECTION WITH A SPECIAL EVENT KNOWN AS SWEET CORN FESTIVAL PARADE

WHEREAS, Iowa Code Section 364.12(2) states "a city shall keep all public grounds, streets, sidewalks, alleys, bridges, culverts, overpasses, underpasses, grade crossing separations and approaches, public ways, squares, and commons open, in repair and free from nuisance;" and

WHEREAS, Iowa Code Section 364.12(2)(a) states "public ways and grounds may be temporarily closed by resolution;" and

WHEREAS, the Adel Partners Chamber has requested closure of the following streets and parking spaces from 6:00 a.m. to 12 p.m. on the date(s) listed below, in conjunction with the special event known as Sweet Corn Festival Parade.

Saturday August