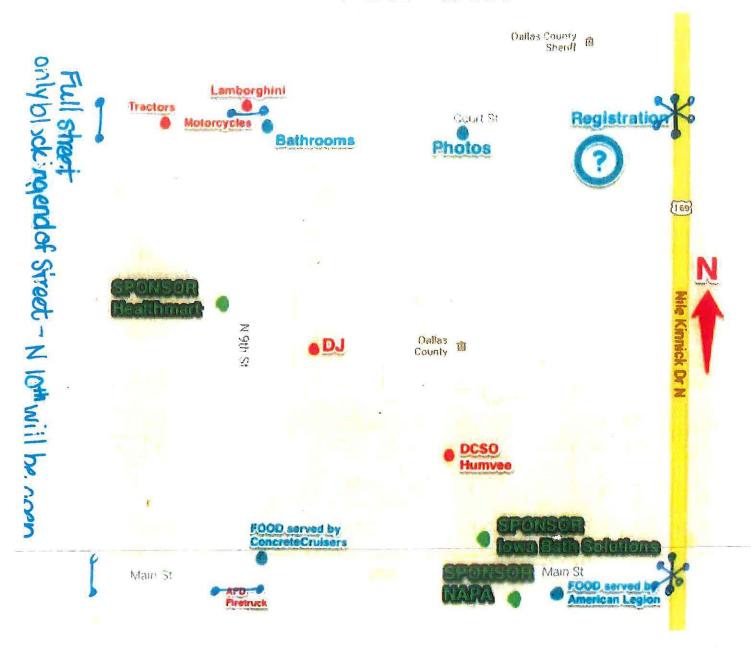

#### CONSENT AGENDA

- a) Consider Approval of City Council Minutes Dated April 22, 2019
- b) Consider Approval of April Bills and April 30, 2019 Treasurer's Report
- c) Consider Approval of Ahlers & Cooney, P.C. April 2019 Invoice to be Applied to Retainer
- d) Consider Approval of Resolution No. 19-39, Approving Budget Transfers for City Attorney Services
- e) Consider Approval of Class C Liquor License, with Outdoor Service and Sunday Sales for Corner Tap
- f) Consider Approval of Resolution No. 19-40, Appointing UMB Bank, N.A. of Kansas City, Missouri, to Serve as Substitute Paying Agent, Registrar, and Transfer Agent
- g) Consider Approval of Probationary Firefighter Scott Morrow
- h) Consider Approval of Probationary Firefighter Cory Eskra
- i) Consider Approval of Setting a Public Hearing for Revisions to the Zoning, Subdivision, and Sewer Connection Ordinances for Tuesday, June 11, 2019 at 6:00 p.m.
- i) Consider Approval of Special Event Dallas County Sheriff's All Wheel Show June 1, 2019
- k) Consider Approval of Resolution No. 19-41, Approving Road Closure for All Wheel Show Event
- 1) Consider Approval of Special Event Lincoln Savings Bank Team Run Free 5k Event
- m) Consider Approval of Resolution No. 19-42, Approving Road Closure for Lincoln Savings Bank Team Run Free 5k Event
- n) Consider Approval of Resolution No. 19-43, Approving Road Closure for Sweet Corn Festival
- o) Consider Approval of Resolution No. 19-44, Approving Road Closure for Sweet Corn Festival 5k
- p) Consider Approval of Resolution No. 19-45, Approving Road Closure for Sweet Corn Festival Parade
- q) Consider Approval of Resolution No. 19-46, Approving Road Closure for Bear Estates Block Party
- r) Consider Approval of Resolution No. 19-47, Adopting a Policy for Periodic Monitoring, Verification, and Reporting of Program or Project Progress and Accomplishments for the City of Adel

#### **NEW BUSINESS**

- a) Consider Approval of Ordinance No. 337, Amending the Zoning Ordinance of the City of Adel, Iowa, by Changing the Zoning Classification of Property Located Southeast of Hwy. 169 and South of 302<sup>nd</sup> Place, Running along Hwy 169, City of Adel, Dallas County, Iowa, from A-1 (Existing Agriculture District) to R-1 (Single Family Residential High Density) First Reading
- b) Consider Approval of Ordinance No. 338, Moratorium on the Approval of Pole, Pylon and Monument Sign Applications Within the City of Adel for a Period of Five Months or Until Revisions to the Code of Ordinances are Complete, Whichever First Occurs First Reading
- c) Consider Approval of Ordinance No. 339, Amending Section 69.10, Snow Emergency, of the Code of Ordinances of the City of Adel for the Purpose of Prohibiting Parking on the Public Streets During Snow Events and for the 24-Hour Period Thereafter First Reading
- d) Consider Approval of Resolution No. 19-48, Approving FY18-19 Budget Amendments
- e) Consider Approval of Resolution No. 19-49, Approving FY18-19 Budget Transfers
- f) Consider Approval of Resolution No. 19-50, Adopting Plans, Specifications, Form of Contract and Estimate of Cost for the 2019 Adel City Hall Window Replacement Project
- g) Consider Approval of Resolution No. 19-51, Award of Construction Contract for the 2019 Adel City Hall Window Replacement Project
- h) Consider Approval of Resolution No. 19-52, Adopting Plans, Specifications, Form of Contract, and Estimate of Cost for the Water System Improvements 2017 Project Water Treatment Plant
- i) Consider Approval of Change Order No. 01 for Adel Water Utility Improvements Phase 1 Bryan and Rapids Street Water Main Replacement
- j) Consider Approval of Pay Estimate No. 02 for Adel Water Utility Improvements Phase 1 Bryan and Rapids Street Water Main Replacement