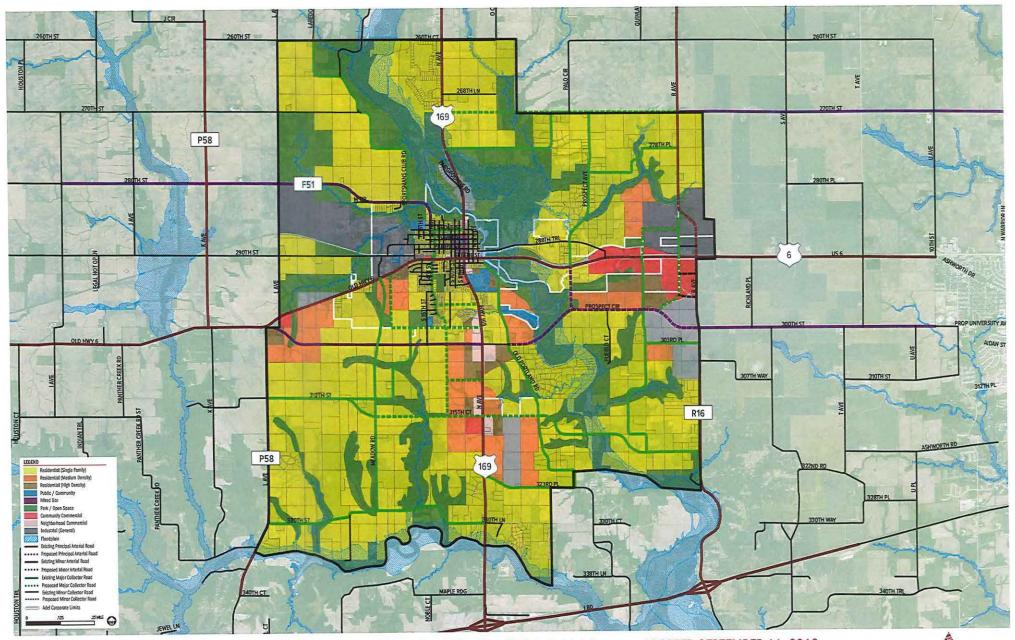

This ordinance amends the zoning of Cramer & Associates' approximately 80 acres just south of the Southbridge PUD immediately east of HWY 169. The proposed rezoning is from A-1 (Existing Agriculture District) to R-1 (Single Family Residential – High Density). A rezoning request for the full 250 acres was not approved by the council last month.

However, City staff is recommending approval of the rezoning for the following reasons:

- The R-1 zoning designation conforms with the City's 2018 Future Land Use Plan. Rezoning decisions should be based, in part, on this plan. Moreover, this plan was amended, in part, based on the developer's master plan concept (see council packet) from early 2018.
- Preliminary plats are not required for rezoning. When a plat has been proposed, it will be thoroughly reviewed by City staff, McClure Engineering, and other consultants as appropriate.
- While the ADM School District's location of its proposed elementary school is important to the City at large, it is not as important to rezoning decisions. That is, there has been discussion of how much municipal zoning really applies to schools. The school's eventual location will be more significant from platting and utilities standpoints than for rezoning. And, if the new school were to locate here without rezoning, development around it would still need to be zoned properly.
- At approximately 80 acres, this rezoning request is approximately 167 acres smaller than last month's rezoning request (i.e., approximately 247 acres). That amount is 2/3 smaller, directly addressing many

public concerns about the size and pace of the eventual development (i.e., taking this development in chunks and not rushing it). In fact, no buildings of any kind have been built on the 300 acres that was annexed over one year ago.

There has also been discussion of how this rezoning may affect HWY 169, both with traffic and with the City's proposed HWY 169 Growth & Safety Projects. Any access to HWY 169 will require improvements from the Iowa Department of Transportation based on a plat (which has not been submitted). Since this rezoning request is smaller than last month's, the traffic impact would smaller as well. In addition, if the City could plan for this rezoning and eventual platting, the number of lots could factor into the City's financial modeling for future projects.