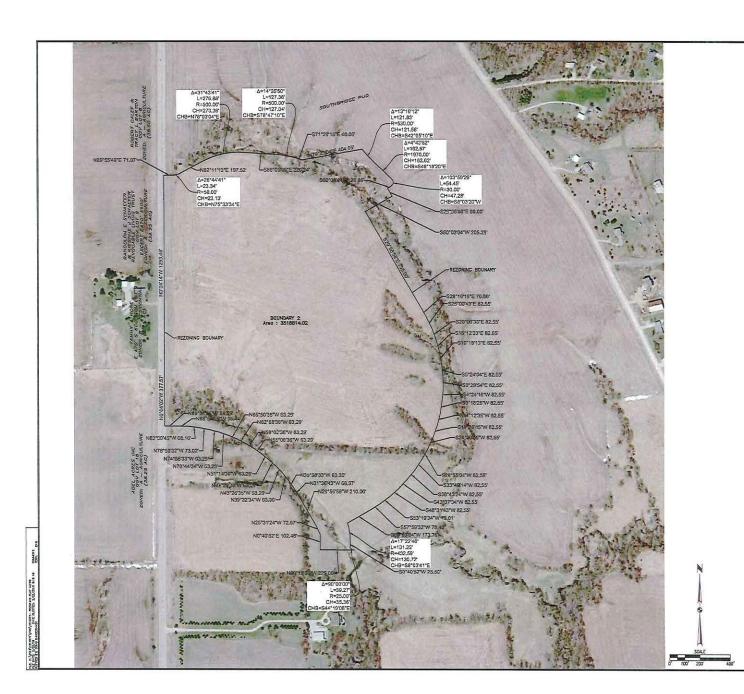

# NOTICE OF PUBLIC HEARING

PUBLIC NOTICE is hereby given that the Council of the City of Adel, Iowa, will hold a public hearing on the 14<sup>th</sup> day of May, 2019, at 6:00 P.M., in the Council Chambers, Adel City Hall, 301 S. 10<sup>th</sup> Street, Adel, Iowa. During the public hearing, the Council will consider rezoning a portion of Cramer & Associates Land located Southeast of Hwy. 169 and North of 302<sup>nd</sup> Place, running along Hwy 169 from A-1 to R-1.

Legal description for the portion being considered is as follows:

A PART OF GOVERNMENT LOTS 5, 6, 11, 12, 13 AND 14 IN SECTION 6, TOWNSHIP 78 NORTH, RANGE 27 WEST OF THE FIFTH PRINCIPAL MERIDIAN, IN THE CITY OF ADEL, DALLAS COUNTY, IOWA AND MORE PARTICULARLY DESCRIBED AS FOLLOWS: BEGINNING AT THE SOUTHWEST CORNER OF SAID GOVERNMENT LOT 12; THENCE NORTH 0°04'14" WEST ALONG THE WEST LINE OF SAID GOVERNMENT LOT 12, A DISTANCE OF 1293.46 FEET; THENCE NORTH 89°55'49" EAST, 71.87 FEET; THENCE EASTERLY ALONG A CURVE CONCAVE NORTHERLY WHOSE RADIUS IS 50.00 FEET, WHOSE ARC LENGTH IS 23.34 FEET AND WHOSE CHORD BEARS NORTH 75°33'34" EAST, 23.13 FEET; THENCE NORTH 62°11'13" EAST, 197.52 FEET; THENCE EASTERLY ALONG A CURVE CONCAVE SOUTHERLY WHOSE RADIUS IS 500.00 FEET, WHOSE ARC LENGTH IS 276.88 FEET AND WHOSE CHORD BEARS NORTH 78°03'04" EAST, 273.36 FEET; THENCE SOUTH 86°05'05" EAST, 220.24 FEET; THENCE EASTERLY ALONG A CURVE CONCAVE SOUTHERLY WHOSE RADIUS IS 500.00 FEET, WHOSE ARC LENGTH IS 127.38 FEET AND WHOSE CHORD BEARS SOUTH 78°47'10" EAST, 127.04 FEET; THENCE SOUTH 71°29'15" EAST, 40.06 FEET; THENCE NORTH 79°23'04" EAST, 404.05 FEET; THENCE SOUTHEASTERLY ALONG A CURVE CONCAVE NORTHEASTERLY WHOSE RADIUS IS 530.00 FEET, WHOSE ARC LENGTH IS 121.83 FEET AND WHOSE CHORD BEARS SOUTH 42°05'10" EAST, 121.56 FEET; THENCE SOUTHEASTERLY ALONG A CURVE CONCAVE SOUTHWESTERLY WHOSE RADIUS IS 1970.00 FEET, WHOSE ARC LENGTH IS 162.67 FEET AND WHOSE CHORD BEARS SOUTH 46°18'20" EAST, 162.62 FEET; THENCE SOUTHERLY ALONG A CURVE CONCAVE WESTERLY WHOSE RADIUS IS 30.00 FEET, WHOSE ARC LENGTH IS 54.45 FEET AND WHOSE CHORD BEARS SOUTH 8°03'20" WEST, 47.28 FEET; THENCE SOUTH 60°03'04" WEST, 26.86 FEET; THENCE SOUTH 29°56'56" EAST, 60.00 FEET; THENCE SOUTH 60°03'04" WEST, 205.29 FEET; THENCE SOUTH 29°56'56" EAST, 735.00 FEET; THENCE SOUTH 29°16'19" EAST, 76.86 FEET; THENCE SOUTH 25°00'43" EAST, 82.55 FEET; THENCE SOUTH 20°06'33" EAST, 82.55 FEET; THENCE SOUTH 15°12'23" EAST, 82.55 FEET; THENCE SOUTH 10°18'13" EAST, 82.55 FEET; THENCE SOUTH 5°24'04" EAST, 82.55 FEET; THENCE SOUTH 0°29'54" EAST, 82.55 FEET; THENCE SOUTH 4°24'16" WEST, 82.55 FEET; THENCE SOUTH 9°18'25" WEST, 82.55 FEET; THENCE SOUTH 14°12'35" WEST, 82.55 FEET; THENCE SOUTH 19°06'45" WEST, 82.55 FEET: THENCE SOUTH 24°00'55" WEST, 82.55 FEET; THENCE SOUTH 28°55'04" WEST, 82.55 FEET; THENCE SOUTH 33°49'14" WEST, 82.55 FEET; THENCE SOUTH 38°43'24"

WEST, 82.55 FEET; THENCE SOUTH 43°37'34" WEST, 82.55 FEET; THENCE SOUTH 48°31'43" WEST, 82.55 FEET; THENCE SOUTH 53°19'34" WEST, 79.01 FEET; THENCE SOUTH 57°59'32" WEST, 78.40 FEET; THENCE SOUTH 60°03'04" WEST, 173.76 FEET; THENCE SOUTHERLY ALONG A CURVE CONCAVE WESTERLY WHOSE RADIUS IS 432.59 FEET, WHOSE ARC LENGTH IS 131.22 FEET AND WHOSE CHORD BEARS SOUTH 8°03'41" EAST, 130.72 FEET; THENCE SOUTH 0°40'52" WEST, 25.50 FEET; THENCE SOUTHEASTERLY ALONG A CURVE CONCAVE NORTHEASTERLY WHOSE RADIUS IS 25.00 FEET, WHOSE ARC LENGTH IS 39.27 FEET AND WHOSE CHORD BEARS SOUTH 44°19'08" EAST, 35.36 FEET; THENCE NORTH 89°19'08" WEST, 225.00 FEET; THENCE NORTH 0°40'52" EAST, 102.48 FEET; THENCE NORTH 25°31'24" WEST, 72.67 FEET; THENCE NORTH 29°56'56" WEST, 210.00 FEET; THENCE NORTH 31°36'43" WEST, 68.37 FEET; THENCE NORTH 35°38'33" WEST, 63.30 FEET; THENCE NORTH 39°32'34" WEST, 63.30 FEET; THENCE NORTH 43°26'35" WEST, 63.29 FEET; THENCE NORTH 47°20'35" WEST, 63.29 FEET; THENCE NORTH 51°14'36" WEST, 63.29 FEET; THENCE NORTH 55°08'36" WEST, 63.29 FEET; THENCE NORTH 59°02'36" WEST, 63.29 FEET; THENCE NORTH 62°56'36" WEST, 63.29 FEET; THENCE NORTH 66°50'35" WEST, 63.29 FEET; THENCE NORTH 70°44'34" WEST, 63.29 FEET; THENCE NORTH 74°38'33" WEST, 63.29 FEET; THENCE NORTH 78°50'32" WEST, 73.02 FEET; THENCE NORTH 83°00'45" WEST, 68.16 FEET; THENCE NORTH 88°54'26" WEST, 95.44 FEET; THENCE NORTH 89°54'36" WEST, 64.59 FEET TO THE WEST LINE OF SAID GOVERNMENT LOT 13; THENCE NORTH 0°04'02" WEST ALONG SAID WEST LINE, 377.57 FEET TO THE POINT OF BEGINNING AND CONTAINING 80.78 ACRES (3,518,814 SQUARE FEET). PROPERTY IS SUBJECT TO ANY AND ALL EASEMENTS OF RECORD.