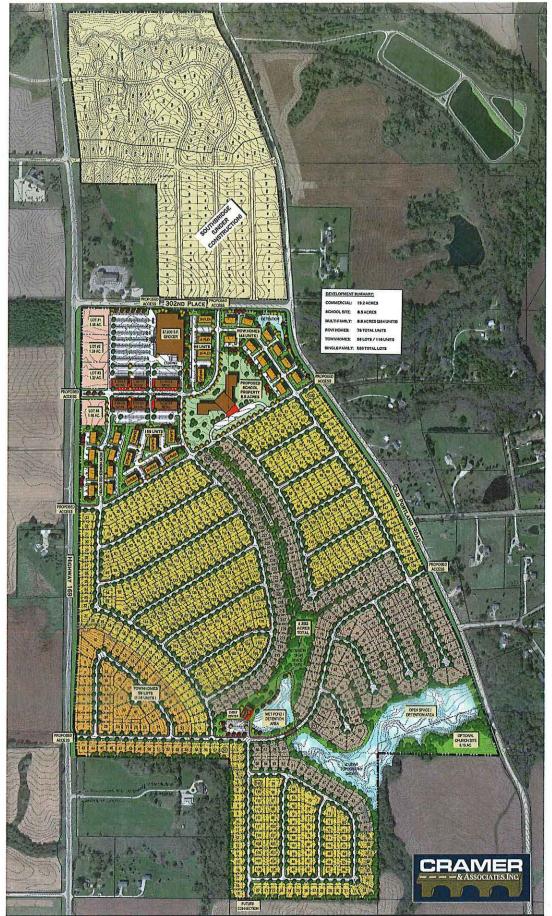

This ordinance amends the zoning of Cramer & Associates' approximately 80 acres just south of the Southbridge PUD immediately east of HWY 169. The proposed rezoning is from A-1 (Existing Agriculture District) to R-1 (Single Family Residential – High Density). A rezoning request for the full 250 acres was not approved by the council last month.

However, City staff is recommending approval of the rezoning for the following reasons:

- The R-1 zoning designation conforms with the City's 2018 Future Land Use Plan. Rezoning decisions should be based, in part, on this plan. Moreover, this plan was amended, in part, based on the developer's master plan concept (see council packet) from early 2018.
- Preliminary plats are not required for rezoning. When a plat has been proposed, it will be thoroughly reviewed by City staff, McClure Engineering, and other consultants as appropriate.
- While the ADM School District's location of its proposed elementary school is important to the City at large, it is not as important to rezoning decisions. That is, there has been discussion of how much municipal zoning really applies to schools. The school's eventual location will be more significant from platting and utilities standpoints than for rezoning. And, if the new school were to locate here without rezoning, development around it would still need to be zoned properly.
- At approximately 80 acres, this rezoning request is approximately 167 acres smaller than last month's rezoning request (i.e., approximately 247 acres). That amount is 2/3 smaller, directly addressing many

public concerns about the size and pace of the eventual development (i.e., taking this development in chunks and not rushing it). In fact, no buildings of any kind have been built on the 300 acres that was annexed over one year ago.

There has also been discussion of how this rezoning may affect HWY 169, both with traffic and with the City's proposed HWY 169 Growth & Safety Projects. Any access to HWY 169 will require improvements from the Iowa Department of Transportation based on a plat (which has not been submitted). Since this rezoning request is smaller than last month's, the traffic impact would smaller as well. In addition, if the City could plan for this rezoning and eventual platting, the number of lots could factor into the City's financial modeling for future projects.