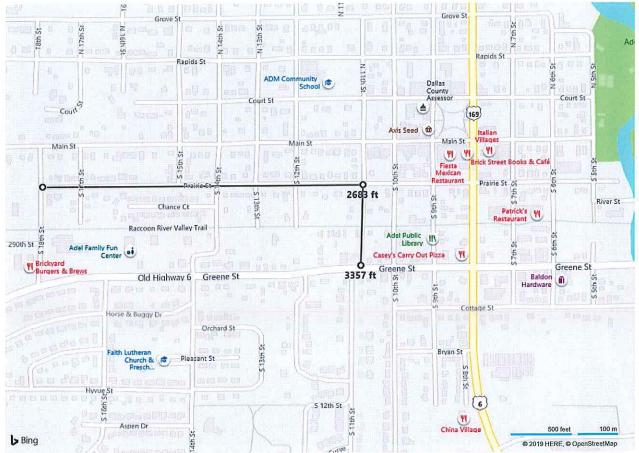

# NOTICE OF PUBLIC HEARING

PUBLIC NOTICE is hereby given that the Council of the City of Adel, Iowa, will hold a public hearing on the 14<sup>th</sup> day of May, 2019, at 6:00 P.M., in the Council Chambers, Adel City Hall, 301 S. 10<sup>th</sup> Street, Adel, Iowa. During the public hearing, the Council will consider rezoning a portion of Cramer & Associates Land located Southeast of Hwy. 169 and North of 302<sup>nd</sup> Place, running along Hwy 169 from A-1 to R-1.

Legal description for the portion being considered is as follows:

A PART OF GOVERNMENT LOTS 5, 6, 11, 12, 13 AND 14 IN SECTION 6, TOWNSHIP 78 NORTH, RANGE 27 WEST OF THE FIFTH PRINCIPAL MERIDIAN, IN THE CITY OF ADEL, DALLAS COUNTY, IOWA AND MORE PARTICULARLY DESCRIBED AS FOLLOWS: BEGINNING AT THE SOUTHWEST CORNER OF SAID GOVERNMENT LOT 12; THENCE NORTH 0°04'14" WEST ALONG THE WEST LINE OF SAID GOVERNMENT LOT 12, A DISTANCE OF 1293.46 FEET; THENCE NORTH 89°55'49" EAST, 71.87 FEET; THENCE EASTERLY ALONG A CURVE CONCAVE NORTHERLY WHOSE RADIUS IS 50.00 FEET, WHOSE ARC LENGTH IS 23.34 FEET AND WHOSE CHORD BEARS NORTH 75°33'34" EAST, 23.13 FEET; THENCE NORTH 62°11'13" EAST, 197.52 FEET; THENCE EASTERLY ALONG A CURVE CONCAVE SOUTHERLY WHOSE RADIUS IS 500.00 FEET, WHOSE ARC LENGTH IS 276.88 FEET AND WHOSE CHORD BEARS NORTH 78°03'04" EAST, 273.36 FEET; THENCE SOUTH 86°05'05" EAST, 220.24 FEET; THENCE EASTERLY ALONG A CURVE CONCAVE SOUTHERLY WHOSE RADIUS IS 500.00 FEET, WHOSE ARC LENGTH IS 127.38 FEET AND WHOSE CHORD BEARS SOUTH 78°47'10" EAST, 127.04 FEET; THENCE SOUTH 71°29'15" EAST, 40.06 FEET; THENCE NORTH 79°23'04" EAST, 404.05 FEET; THENCE SOUTHEASTERLY ALONG A CURVE CONCAVE NORTHEASTERLY WHOSE RADIUS IS 530.00 FEET, WHOSE ARC LENGTH IS 121.83 FEET AND WHOSE CHORD BEARS SOUTH 42°05'10" EAST, 121.56 FEET; THENCE SOUTHEASTERLY ALONG A CURVE CONCAVE SOUTHWESTERLY WHOSE RADIUS IS 1970.00 FEET, WHOSE ARC LENGTH IS 162.67 FEET AND WHOSE CHORD BEARS SOUTH 46°18'20" EAST, 162.62 FEET; THENCE SOUTHERLY ALONG A CURVE CONCAVE WESTERLY WHOSE RADIUS IS 30.00 FEET, WHOSE ARC LENGTH IS 54.45 FEET AND WHOSE CHORD BEARS SOUTH 8°03'20" WEST, 47.28 FEET; THENCE SOUTH 60°03'04" WEST, 26.86 FEET; THENCE SOUTH 29°56'56" EAST, 60.00 FEET; THENCE SOUTH 60°03'04" WEST, 205.29 FEET; THENCE SOUTH 29°56'56" EAST, 735.00 FEET; THENCE SOUTH 29°16'19" EAST, 76.86 FEET; THENCE SOUTH 25°00'43" EAST, 82.55 FEET; THENCE SOUTH 20°06'33" EAST, 82.55 FEET; THENCE SOUTH 15°12'23" EAST, 82.55 FEET; THENCE SOUTH 10°18'13" EAST, 82.55 FEET; THENCE SOUTH 5°24'04" EAST, 82.55 FEET; THENCE SOUTH 0°29'54" EAST, 82.55 FEET; THENCE SOUTH 4°24'16" WEST, 82.55 FEET; THENCE SOUTH 9°18'25" WEST, 82.55 FEET; THENCE SOUTH 14°12'35" WEST, 82.55 FEET; THENCE SOUTH 19°06'45" WEST, 82.55 FEET: THENCE SOUTH 24°00'55" WEST, 82.55 FEET; THENCE SOUTH 28°55'04" WEST, 82.55 FEET; THENCE SOUTH 33°49'14" WEST, 82.55 FEET; THENCE SOUTH 38°43'24"

WEST, 82.55 FEET; THENCE SOUTH 43°37'34" WEST, 82.55 FEET; THENCE SOUTH 48°31'43" WEST, 82.55 FEET; THENCE SOUTH 53°19'34" WEST, 79.01 FEET; THENCE SOUTH 57°59'32" WEST, 78.40 FEET; THENCE SOUTH 60°03'04" WEST, 173.76 FEET; THENCE SOUTHERLY ALONG A CURVE CONCAVE WESTERLY WHOSE RADIUS IS 432.59 FEET, WHOSE ARC LENGTH IS 131.22 FEET AND WHOSE CHORD BEARS SOUTH 8°03'41" EAST, 130.72 FEET; THENCE SOUTH 0°40'52" WEST, 25.50 FEET; THENCE SOUTHEASTERLY ALONG A CURVE CONCAVE NORTHEASTERLY WHOSE RADIUS IS 25.00 FEET, WHOSE ARC LENGTH IS 39.27 FEET AND WHOSE CHORD BEARS SOUTH 44°19'08" EAST, 35.36 FEET; THENCE NORTH 89°19'08" WEST, 225.00 FEET; THENCE NORTH 0°40'52" EAST, 102.48 FEET; THENCE NORTH 25°31'24" WEST, 72.67 FEET; THENCE NORTH 29°56'56" WEST, 210.00 FEET; THENCE NORTH 31°36'43" WEST, 68.37 FEET; THENCE NORTH 35°38'33" WEST, 63.30 FEET; THENCE NORTH 39°32'34" WEST, 63.30 FEET; THENCE NORTH 43°26'35" WEST, 63.29 FEET; THENCE NORTH 47°20'35" WEST, 63.29 FEET; THENCE NORTH 51°14'36" WEST, 63.29 FEET; THENCE NORTH 55°08'36" WEST, 63.29 FEET; THENCE NORTH 59°02'36" WEST, 63.29 FEET; THENCE NORTH 62°56'36" WEST, 63.29 FEET; THENCE NORTH 66°50'35" WEST, 63.29 FEET; THENCE NORTH 70°44'34" WEST, 63.29 FEET; THENCE NORTH 74°38'33" WEST, 63.29 FEET; THENCE NORTH 78°50'32" WEST, 73.02 FEET; THENCE NORTH 83°00'45" WEST, 68.16 FEET; THENCE NORTH 88°54'26" WEST, 95.44 FEET; THENCE NORTH 89°54'36" WEST, 64.59 FEET TO THE WEST LINE OF SAID GOVERNMENT LOT 13; THENCE NORTH 0°04'02" WEST ALONG SAID WEST LINE, 377.57 FEET TO THE POINT OF BEGINNING AND CONTAINING 80.78 ACRES (3,518,814 SQUARE FEET). PROPERTY IS SUBJECT TO ANY AND ALL EASEMENTS OF RECORD.