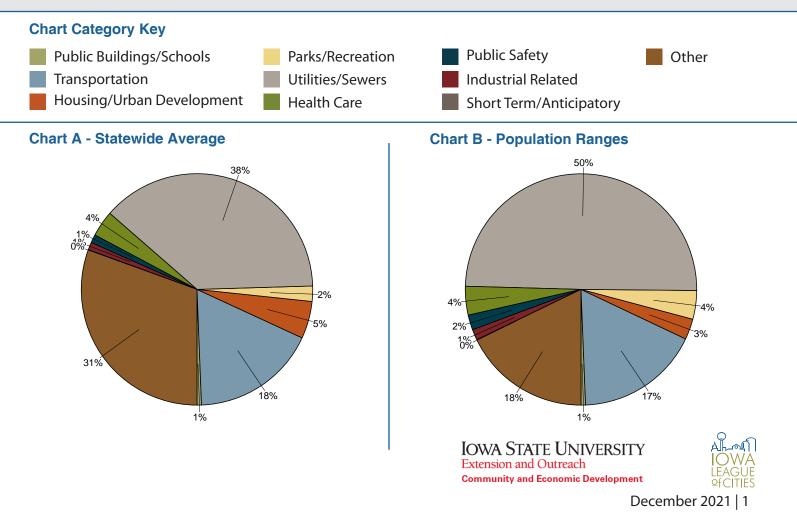

iowatreasurer.gov/for-governments/outstanding-obligations-report. Because the different types of local governments, such as cities; counties; and schools are tasked with different types of critical projects, planning, and funding needs, the areas in which they hold debt are significantly different. Among the 941 cities in lowa, debt and local investment also vary based on the unique characteristics of the communities.

This report breaks down the categories for which cities in Iowa hold debt in fiscal year 2020 reporting. In order to perform comparisons, it illustrates the statewide average (*Chart A*), the breakdowns by peer population ranges (*Chart B*), and breakdowns by individual city (*Chart C*). This report automatically pulls the population range in which the selected city falls.



## Chart C - Breakdown of Individual City

See Page 1 for Chart Category Key



### NOTE

Note that 242 cities out of 941 had outstanding debt obligation reported for fiscal year 2020, so only those communities will have an individual city chart. Those communities with no outstanding debt obligation will show a blank space under Chart C in their individual report for years in which no outstanding debt obligation was reported.

Historic data is also included in this report. The bar charts below show the selected city's debt trends over for the main debt subcategories in 2020, 2015, 2010, and 2005.

### **Chart D** See Page 1 for Chart Category Key



#### Adel debt trends by category, 2020





\$4,000,000 \$3,985,000 \$3,600,000 \$3,395,000 \$3,200,000 \$2,800,000 \$2,400,000 \$2,000,000