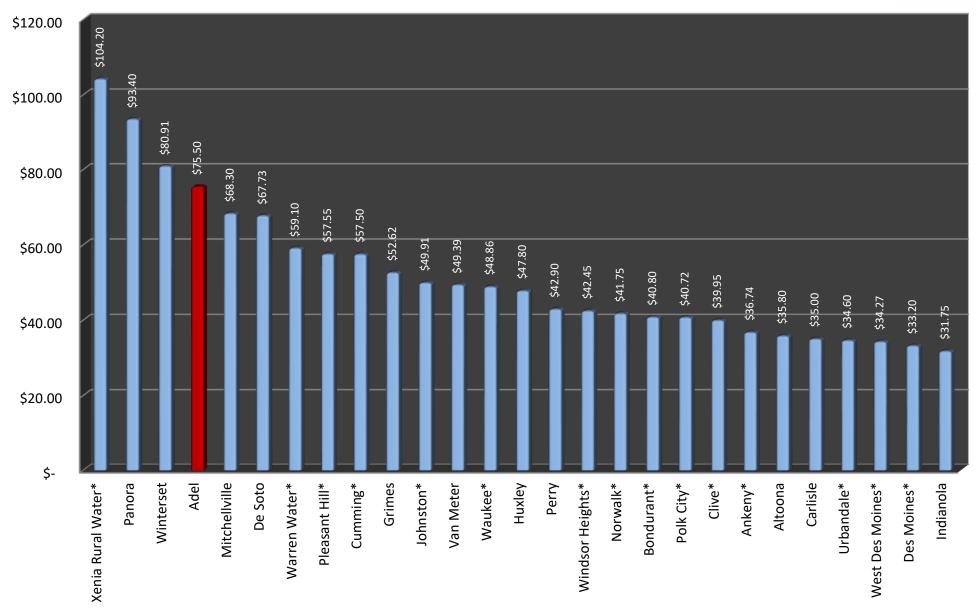

Unused grant funds must be returned to the federal government.
- As we continue to grow and add facilities, we will need to consider additional part-time or full-time staff. This staff member could "float" between Water and Sanitary Sewer, but more evaluation will be needed once the new Wastewater Treatment Plant is online.
- Utility rates adjustments are programmed for July 1, 2022 based on ordinances from the fall of 2020. PFM and McClure will need to evaluate cashflows this summer. Based on preliminary estimates and best practices, it is likely that regular adjustments will be needed every year. However, the level of these adjustments will depend on utility growth and future projects.

#### **Any Other Comments**

- Revenues in FY21-22 seem to be tracking with PFM/McClure projections.



# Residential Water Fees - 5000 gal/mo.



#### City of Adel, Iowa Water Enterprise Fund Cash-Basis Cashflow Analysis

#### Water usage revenue calculated using 62% of water sold above minimum Historic consumption, approximately 38% of customers use 2,000 gallons or less

| Growth Assumptions |         |
|--------------------|---------|
| Operating Expenses | Various |
| Water Usage        | 1.00%   |
| Interest Rate      | n/a     |

| ļ        | Water Revenue Adjustments |          |       |  |  |  |  |  |  |  |
|----------|---------------------------|----------|-------|--|--|--|--|--|--|--|
| 1-Jul-16 | 2.25%                     | 1-Jul-21 | 3.00% |  |  |  |  |  |  |  |
| 1-Jul-17 | 3.00%                     | 1-Jul-22 | 4.04% |  |  |  |  |  |  |  |
| 1-Jul-18 | 3.00%