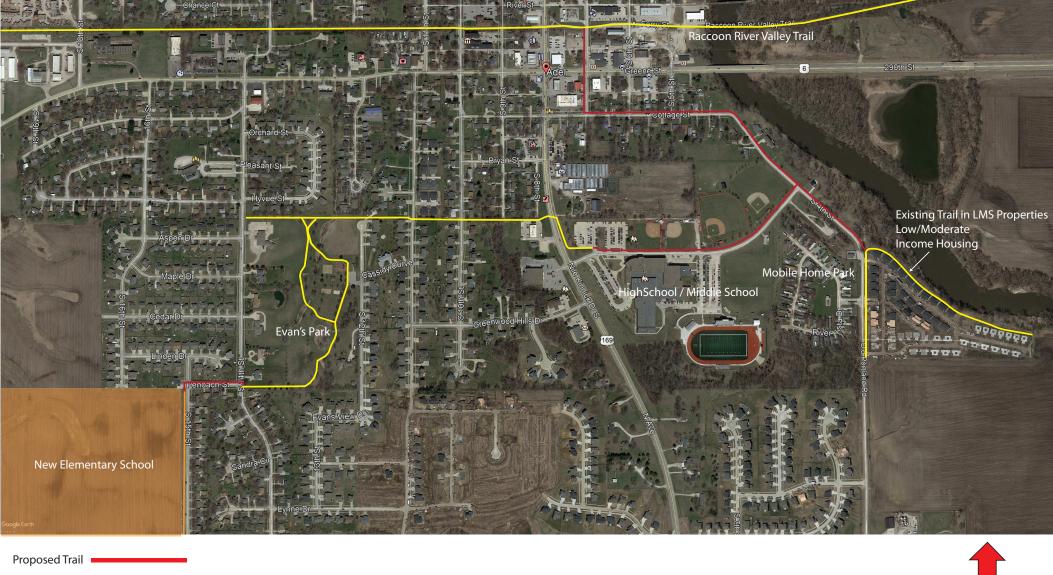

Projected Needs Beyond FY22-23**

- Additional restroom renovations
- Eagle Vista Park development
- Another round of ash tree removal
- Additional part-time or full-time staff as new parks are added
- Update the Comprehensive Park and Open Space Plan (i.e., Parks & Trails Master Plan) developed in 2016
- See attached CIP spreadsheet for additional items

#### **Any Other Comments**

- Like FY21-22, expenses for Island Park are included within the overall Parks budget.

#### PROPOSED PARK SITES AND POTENTIAL TRAIL ROUTES

The following shows the distribution of future park sites for a service area of ½-mile for neighborhood classified parks. Potential trail routes are also shown.



87 | Page

#### Attachment B



Adel Recreational Trails Extension



#### **Attachment B - Detailed Map**



Existing Trail

Trail By School

NORTH

City of Adel Recreational Trails - School Connection and Raccoon River Valley Trail Connection

| BUILDINGS                                                           | EQUIPMENT/MATERIALS - ITEM                                                                                      | REPLACE   | NEW      | WITH<br>WHAT? | ACTUAL<br>CASH<br>VALUE | ESTIMATED<br>REPLACEMENT<br>COST | FUNDING<br>SOURCE(S) |                    | POOL<br>(Maintenance<br>Fund) | CEMETERY | RECREATION | PARKS | ISLAND PARK | GENERAL | NOTES |          |
|---------------------------------------------------------------------|-----------------------------------------------------------------------------------------------------------------|-----------|----------|---------------|-