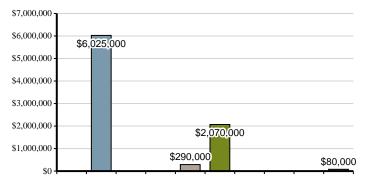

art C*). This report automatically pulls the population range in which the selected city falls.



## Chart C - Breakdown of Individual City

See Page 1 for Chart Category Key



### NOTE

Note that 242 cities out of 941 had outstanding debt obligation reported for fiscal year 2020, so only those communities will have an individual city chart. Those communities with no outstanding debt obligation will show a blank space under Chart C in their individual report for years in which no outstanding debt obligation was reported.

Historic data is also included in this report. The bar charts below show the selected city's debt trends over for the main debt subcategories in 2020, 2015, 2010, and 2005.

### **Chart D** See Page 1 for Chart Category Key



#### Adel debt trends by category, 2020





\$4,000,000 \$3,985,000 \$3,600,000 \$3,395,000 \$3,200,000 \$2,800,000 \$2,400,000 \$2,000,000 \$1,841,000 \$1,600,000 \$1,400,000 \$1,200,000 \$800,000 \$400,000 \$440,000 \$0



#### Adel debt trends by category, 2015

The bar charts below show the statewide city debt trends (all cities combined) over for the main debt subcategories in 2020, 2015, 2010, and 2005.

#### Chart E See Page 1 for Chart Category Key



Collectively, the largest areas of city debt outstanding in Iowa are "utilities/sewer," at 38% "other," at 31% and "transportation," at 18%. The next largest category was "housing/urban development," at 5%, and all remaining categories were at less than 5% of the total. Of note, the "other" category contains a large percentage, at 31% of the total breakdown. This is for a few