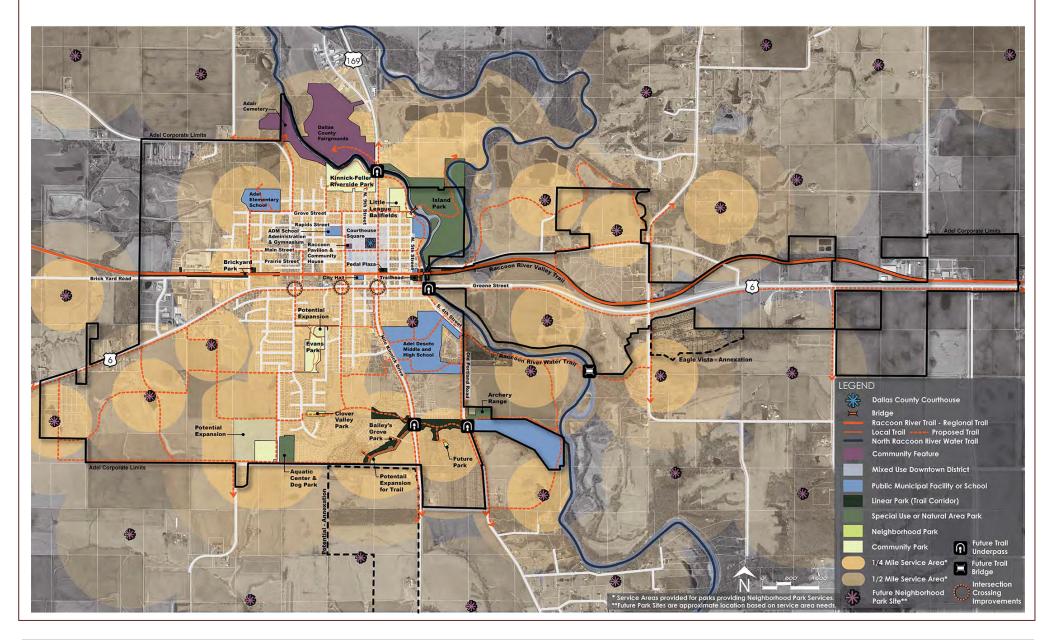

eased \$7,000 for semi-annual spraying of weeds in parks.

# Parks Department FY22-23 BUDGET OVERVIEW

#### **Projected Needs Beyond FY22-23**

- Additional restroom renovations
- Eagle Vista Park development
- Another round of ash tree removal
- Additional part-time or full-time staff as new parks are added
- Update the Comprehensive Park and Open Space Plan (i.e., Parks & Trails Master Plan) developed in 2016
- See attached CIP spreadsheet for additional items

#### **Any Other Comments**

- Like FY21-22, expenses for Island Park are included within the overall Parks budget.

#### PROPOSED PARK SITES AND POTENTIAL TRAIL ROUTES

The following shows the distribution of future park sites for a service area of ½-mile for neighborhood classified parks. Potential trail routes are also shown.



87 | Page

#### Attachment B



Adel Recreational Trails Extension



#### **Attachment B - Detailed Map**



Existing Trail

Trail By School

NORTH

City of Adel Recreational Trails - School Connection and Raccoon River Valley Trail Connection

| BUILDINGS                                                           | EQUIPMENT/MATERIALS - ITEM                                                                                      | REPLACE   | NEW      | WITH<br>WHAT? | ACTUAL<br>CASH<br>VALUE | ESTIMATED<br>REPLACEMENT<br>COST | FUNDING<br>SOURCE(S) |                    | POOL<br>(Maintenance<br>Fund) | CEMETERY | RECREATION | PARKS | ISLAND PARK | GENERAL | NOTES |          |
|---------------------------------------------------------------------|--------------------------------------------