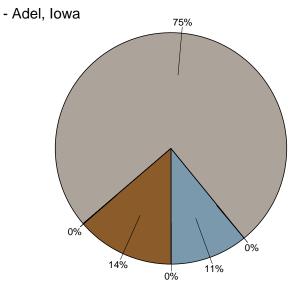

fferent types of local governments, such as cities; counties; and schools are tasked with different types of critical projects, planning, and funding needs, the areas in which they hold debt are significantly different. Among the 941 cities in lowa, debt and local investment also vary based on the unique characteristics of the communities.

This report breaks down the categories for which cities in Iowa hold debt in fiscal year 2020 reporting. In order to perform comparisons, it illustrates the statewide average (*Chart A*), the breakdowns by peer population ranges (*Chart B*), and breakdowns by individual city (*Chart C*). This report automatically pulls the population range in which the selected city falls.



## Chart C - Breakdown of Individual City

See Page 1 for Chart Category Key



### NOTE

Note that 242 cities out of 941 had outstanding debt obligation reported for fiscal year 2020, so only those communities will have an individual city chart. Those communities with no outstanding debt obligation will show a blank space under Chart C in their individual report for years in which no outstanding debt obligation was reported.

Historic data is also included in this report. The bar charts below show the selected city's debt trends over for the main debt subcategories in 2020, 2015, 2010, and 2005.

### **Chart D** See Page 1 for Chart Category Key



#### Adel debt trends by category, 2020





\$4,000,000 \$3,985,000 \$3,600,000 \$3,395,000 \$3,200,000 \$2,800,000 \$2,400,000 \$2,000,000 \$1,841,000 \$1,600,000 \$1,400,000 \$1,200,000 \$800,000 \$400,000 \$440,000 \