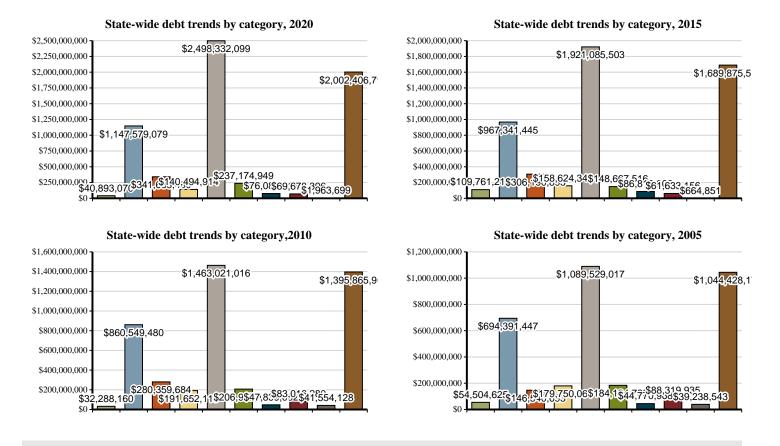

ace under Chart C in their individual report for years in which no outstanding debt obligation was reported.

Historic data is also included in this report. The bar charts below show the selected city's debt trends over for the main debt subcategories in 2020, 2015, 2010, and 2005.

### **Chart D** See Page 1 for Chart Category Key



#### Adel debt trends by category, 2020





\$4,000,000 \$3,985,000 \$3,600,000 \$3,395,000 \$3,200,000 \$2,800,000 \$2,400,000 \$2,000,000 \$1,841,000 \$1,600,000 \$1,400,000 \$1,200,000 \$800,000 \$400,000 \$440,000 \$0



#### Adel debt trends by category, 2015

The bar charts below show the statewide city debt trends (all cities combined) over for the main debt subcategories in 2020, 2015, 2010, and 2005.

#### Chart E See Page 1 for Chart Category Key



Collectively, the largest areas of city debt outstanding in Iowa are "utilities/sewer," at 38% "other," at 31% and "transportation," at 18%. The next largest category was "housing/urban development," at 5%, and all remaining categories were at less than 5% of the total. Of note, the "other" category contains a large percentage, at 31% of the total breakdown. This is for a few reasons. As the outstanding debt obligation is self-reported by each political subdivision, "other" may be selected when a project does not fit squarely into one of the preset categories. For example, a water infrastructure project may not clearly fit a category, and is one of the common project types for which "other" may be selected. Additionally, debt incurred may also span more than one of the categories, and th