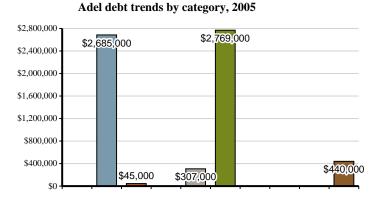

# NOTE

Note that 242 cities out of 941 had outstanding debt obligation reported for fiscal year 2020, so only those communities will have an individual city chart. Those communities with no outstanding debt obligation will show a blank space under Chart C in their individual report for years in which no outstanding debt obligation was reported.

Historic data is also included in this report. The bar charts below show the selected city's debt trends over for the main debt subcategories in 2020, 2015, 2010, and 2005.

### **Chart D** See Page 1 for Chart Category Key



#### Adel debt trends by category, 2020





\$4,000,000 \$3,985,000 \$3,600,000 \$3,395,000 \$3,200,000 \$2,800,000 \$2,400,000 \$2,000,000 \$1,841,000 \$1,600,000 \$1,400,000 \$1,200,000 \$800,000 \$400,000 \$440,000 \$0



#### Adel debt trends by category, 2015

The bar charts below show the statewide city debt trends (all cities combined) over for the main debt subcategories in 2020, 2015, 2010, and 2005.

#### Chart E See Page 1 for Chart Category Key



Collectively, the largest areas of city debt outstanding in Iowa are "utilities/sewer," at 38% "other," at 31% and "transportation," at 18%. The next largest category was "housing/urban development," at 5%, and all remaining categories were at less than 5% of the total. Of note, the "other" category contains a large percentage, at 31% of the total breakdown. This is for a few reasons. As the outstanding debt obligation is self-reported by each political subdivision, "other" may be selected when a project does not fit squarely into one of the preset cate