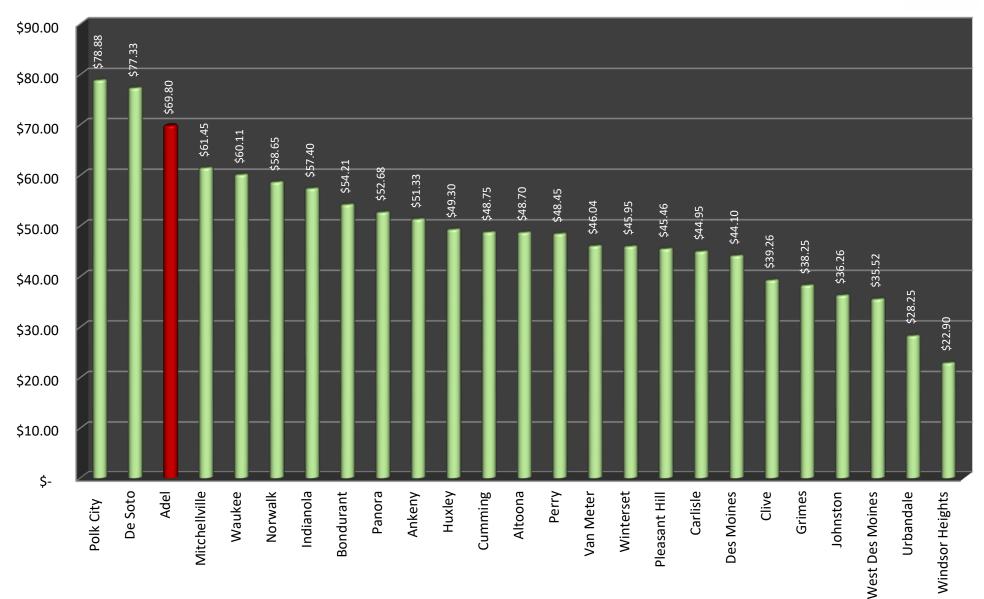

lopment.

# Sanitary Sewer Department FY22-23 BUDGET OVERVIEW

- Utility rate adjustments are programmed for July 1, 2022 based on ordinances from the fall of 2020. As noted above, PFM and McClure will need to evaluate cashflows this summer. Regular adjustments will be needed every year, but, like above, specific funds may require higher adjustments. Future adjustments will depend on utility growth and future projects.
- As we continue to grow and add facilities, we will need to consider additional part-time or full-time staff. This staff member could "float" between Water and Sanitary Sewer, but more evaluation will be needed once the new Wastewater Treatment Plant is online.

#### **Any Other Comments**

- Expect to interview for new Wastewater Superintendent position in February 2022.



#### Residential Sewer Fees - 5000 gal/mo.



# City of Adel, Iowa Sewer Enterprise Fund Sewer usage revenue calculated using 62% of water sold above minimum Cash-Basis Cashflow Analysis Historic consumption, approximately 38% of customers use 2,000 gallons or less

| Growth Assumptions |         |
|--------------------|---------|
| Operating Expenses | Various |
| Water Usage        | 1.00%   |
| Interest Rate      | n/a     |

| l<br>L   | Sewer Revenue Adjustments |          |        |  |  |  |  |  |  |  |  |
|----------|---------------------------|----------|--------|--|--|--|--|--|--|--|--|
| 1-Jul-16 | 2.30%                     | 1-Jul-21 | 20.03% |  |  |  |  |  |  |  |  |
| 1-Jul-17 | 3.00%                     | 1-Jul-22 | 5.01%  |  |  |  |  |  |  |  |  |
| 1-Jul-18 | 3.00%