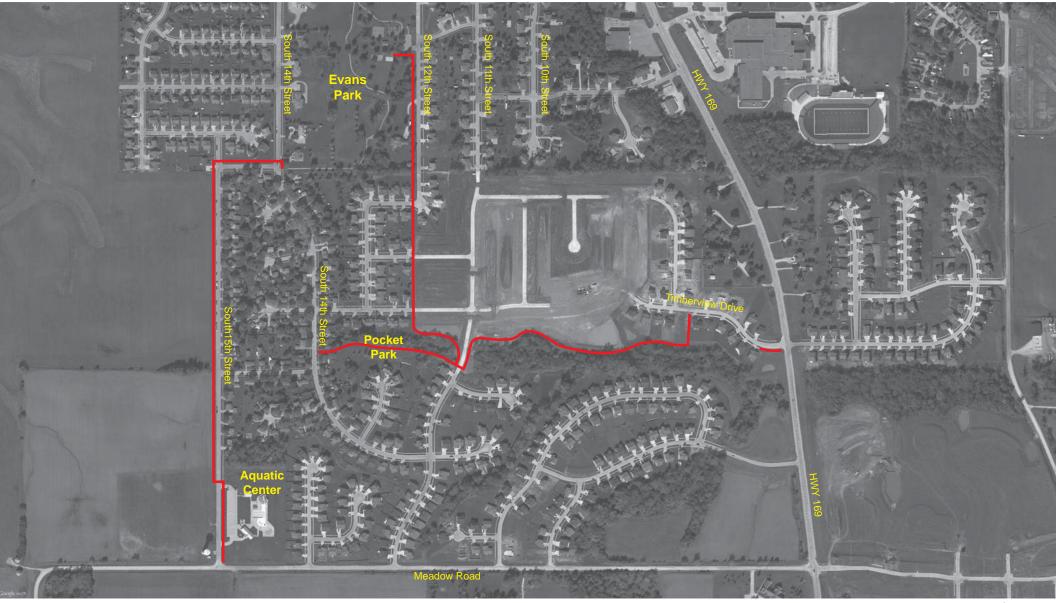

raying of weeds in parks.

# Parks Department FY22-23 BUDGET OVERVIEW

#### **Projected Needs Beyond FY22-23**

- Additional restroom renovations
- Eagle Vista Park development
- Another round of ash tree removal
- Additional part-time or full-time staff as new parks are added
- Update the Comprehensive Park and Open Space Plan (i.e., Parks & Trails Master Plan) developed in 2016
- See attached CIP spreadsheet for additional items

#### **Any Other Comments**

- Like FY21-22, expenses for Island Park are included within the overall Parks budget.

#### PROPOSED PARK SITES AND POTENTIAL TRAIL ROUTES

The following shows the distribution of future park sites for a service area of ½-mile for neighborhood classified parks. Potential trail routes are also shown.



87 | Page

#### Attachment B



Adel Recreational Trails Extension



#### **Attachment B - Detailed Map**



Existing Trail

Trail By School

NORTH

City of Adel Recreational Trails - School Connection and Raccoon River Valley Trail Connection

| BUILDINGS                                                           | EQUIPMENT/MATERIALS - ITEM                                                                                      | REPLACE   | NEW      | WITH<br>WHAT? | ACTUAL<br>CASH<br>VALUE | ESTIMATED<br>REPLACEMENT<br>COST | FUNDING<br>SOURCE(S) |                    | POOL<br>(Maintenance<br>Fund) | CEMETERY | RECREATION | PARKS | ISLAND PARK | GENERAL | NOTES |          |
|---------------------------------------------------------------------|----------------------------------------------------------------------------