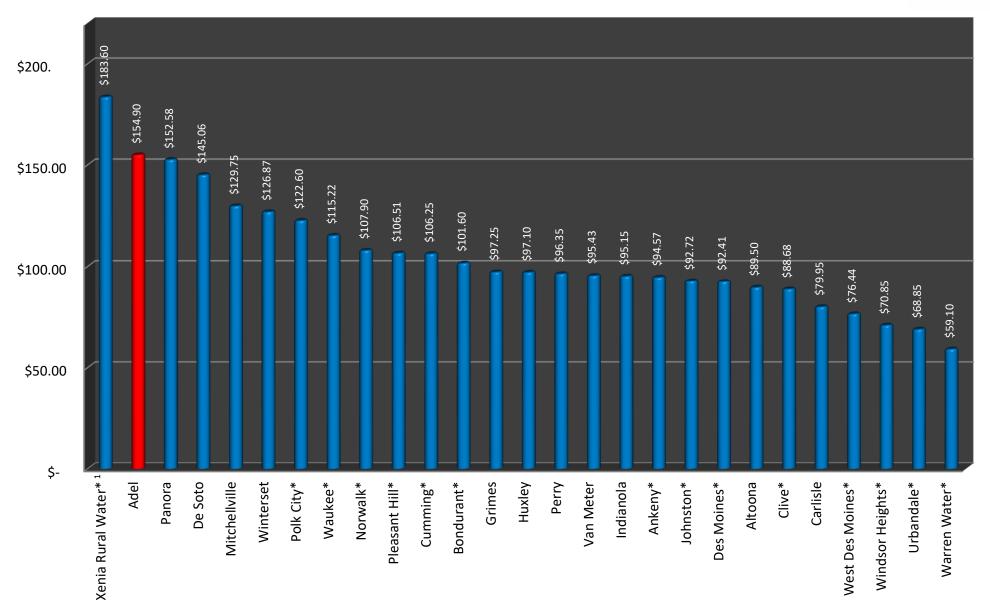

City Website (if available) City Telephone Number https://adeliowa.org (515) 993-4525 ext: 104 **Current Year Certified Budget Year Effective Budget Year Proposed Maximum** Annual % CHG Property Tax 2021 - 2022 Property Tax 2022 - 2023 Property Tax 2022 - 2023 Regular Taxable Valuation 158,805,189 174,100,740 174,100,740 Tax Levies: 1,286,322 1,286,322 1,410,216 Regular General Contract for Use of Bridge 0 Opr & Maint Publicly Owned Transit 0 Rent, Ins. Maint. Of Non-Owned Civ. Ctr. 0 0 Opr & Maint of City-Owned Civic Center 0 Planning a Sanitary Disposal Project Liability, Property & Self-Insurance Costs 54,910 54,910 65,184 Support of Local Emer. Mgmt. Commission 0 Emergency 42,877 42,877 47,007 Police & Fire Retirement 0 FICA & IPERS 218,240 218,240 245,714 Other Employee Benefits 355,408 355,408 409,859 **Total Tax Levy** 1,957,757 1,957,757 2,177,980 11.24 11.24497 12.50988 Tax Rate 12.32804