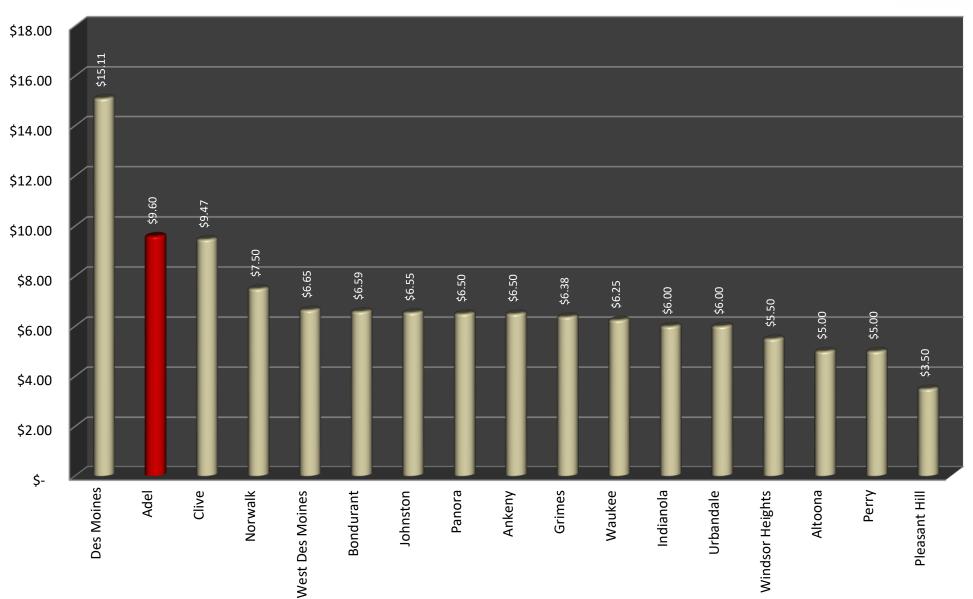

City Website (if available) City Telephone Number https://adeliowa.org (515) 993-4525 ext: 104 **Current Year Certified Budget Year Effective Budget Year Proposed Maximum** Annual % CHG Property Tax 2021 - 2022 Property Tax 2022 - 2023 Property Tax 2022 - 2023 Regular Taxable Valuation 158,805,189 174,100,740 174,100,740 Tax Levies: 1,286,322 1,286,322 1,410,216 Regular General Contract for Use of Bridge 0 Opr & Maint Publicly Owned Transit 0 Rent, Ins. Maint. Of Non-Owned Civ. Ctr. 0 0 Opr & Maint of City-Owned Civic Center 0 Planning a Sanitary Disposal Project Liability, Property & Self-Insurance Costs 54,910 54,910 65,184 Support of Local Emer. Mgmt. Commission 0 Emergency 42,877 42,877 47,007 Police & Fire Retirement 0 FICA & IPERS 218,240 218,240 245,714 Other Employee Benefits 355,408 355,408 409,859 **Total Tax Levy** 1,957,757 1,957,757 2,177,980 11.24 11.24497 12.50988 Tax Rate 12.32804