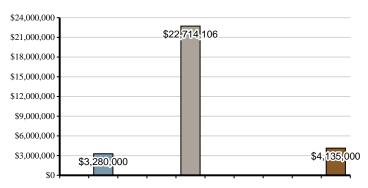

t B*), and breakdowns by individual city (*Chart C*). This report automatically pulls the population range in which the selected city falls.



## Chart C - Breakdown of Individual City

See Page 1 for Chart Category Key



### NOTE

Note that 242 cities out of 941 had outstanding debt obligation reported for fiscal year 2020, so only those communities will have an individual city chart. Those communities with no outstanding debt obligation will show a blank space under Chart C in their individual report for years in which no outstanding debt obligation was reported.

Historic data is also included in this report. The bar charts below show the selected city's debt trends over for the main debt subcategories in 2020, 2015, 2010, and 2005.

### **Chart D** See Page 1 for Chart Category Key



#### Adel debt trends by category, 2020





\$4,000,000 \$3,985,000 \$3,600,000 \$3,395,000 \$3,200,000 \$2,800,000 \$2,400,000 \$2,000,000 \$1,841,000 \$1,600,000 \$1,400,000 \$1,200,000 \$800,000 \$400,000 \$440,000 \$0



#### Adel debt trends by category, 2015

The bar charts below show the statewide city debt trends (all cities combined) over for the main debt subcategories in 2020, 2015, 2010, and 2005.

#### Chart E See Page 1 for Chart Category Key



Collectively, the largest areas of city debt outstanding in Iowa are "utilities/sewer," at 38% "other," at 31% and "transportation," at 18%. The next largest category was "housing/urban development," at 5%, and all remaining categories were at less than 5% of the total. Of note, the "other" category contains a large percentage, at